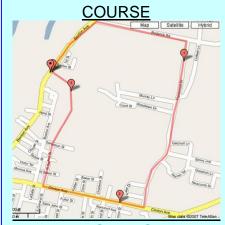

"IN THE SPIRIT OF WELLNESS"

3rd Annual 5K Winslow Community Fun Run / Walk 2009

Saturday, June 6, 2009

All Proceeds to benefit
the
Joyce Ellen Smiley-Smith
Scholarship



## **T-SHIRTS**

T-shirts will be available the day of the event. Short sleeve: \$12.00

Sizes Available:

Adults: S M L XL Youth: S M L XL

Long sleeve: \$16.00

## **WATER / REFRESHMENTS**

Will be provided after the race.

## **PRIZES / AWARDS**

Prizes will be given to all participants ages 5 – 12.

Top 3 male and female runners will each receive an award.

## FIRST AID / RESTROOM

Nursing / First Aid station will be available along with restrooms in the school.

|                                                                                                | EGISTRATION F                                                                                                                       |